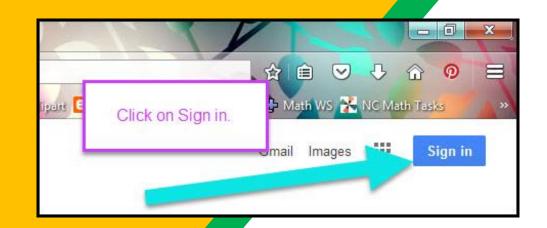

Click on the <u>Google</u>
<a href="Chrome">Chrome</a> browser icon.

Type <u>www.google.com</u> into your web address bar.

Click on SIGN IN in the upper right hand corner of the browser window.

Type in your child's Google Email address & click "next."