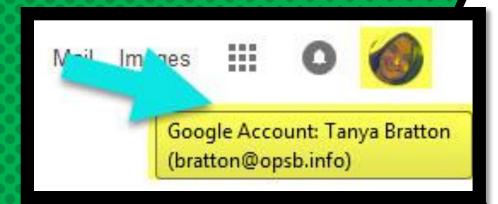

# NOW YOU'LL SEE

that you are signed in to your Google Apps for Education account!

Click on the 9 squares (Waffle/Rubik's Cube) icon in the top right hand corner to see the Google Suite of Products!