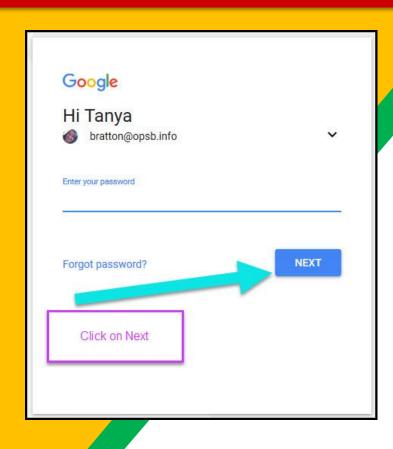

Click on the <u>Google</u>
<a href="Chrome">Chrome</a> browser icon.

Type <u>www.google.com</u> into your web address bar.

Click on SIGN IN in the upper right hand corner of the browser window.

Type in your child's Google Email address & click "next."