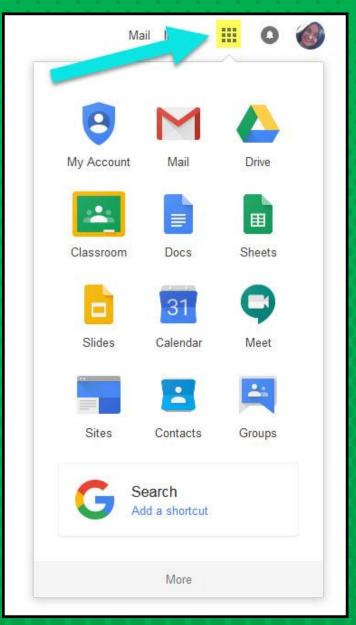

# NOW YOU'LL SEE

that you are signed in to your Google Apps for Education account!

Click on the 9 squares (Waffle/Rubik's Cube) icon in the top right hand corner to see the Google Suite of Products!

CLOUD SEARCH YOUTUBE

NEWS

VAULT

Click on the waffle button and then the Google Classroom icon.

Click on the class you wish to view.

Page tools (Left side)

Assignment details