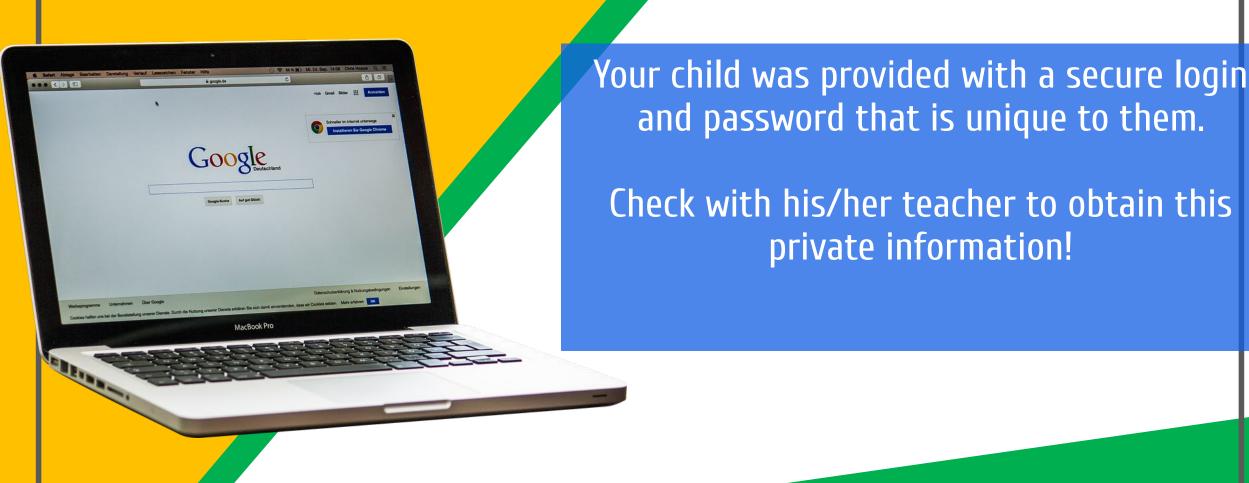

# What is Google Classroom?

Think of Google Classroom (GC) as your child's digital link to learning.

Teachers use GC to share assignments, homework, newsletters, and much more with students AND parents!