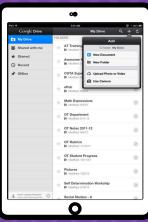

CLOUD SEARCH YOUTUBE

NEWS

VAULT

Click on the waffle button and then the Google Classroom icon.

Click on the class you wish to view.

Page tools (Left side)

Assignment details