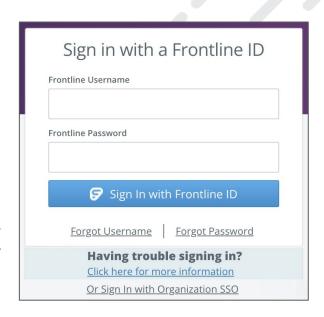

#### SIGNING IN

Go to <u>app.frontlineeducation.com</u>. Enter the username and password that you created when you applied for your position. Click Sign In.

#### LOGIN SUPPORT

If you cannot recall your credentials, use the recovery options or click the "**Having trouble signing in?**" link for additional troubleshooting details.