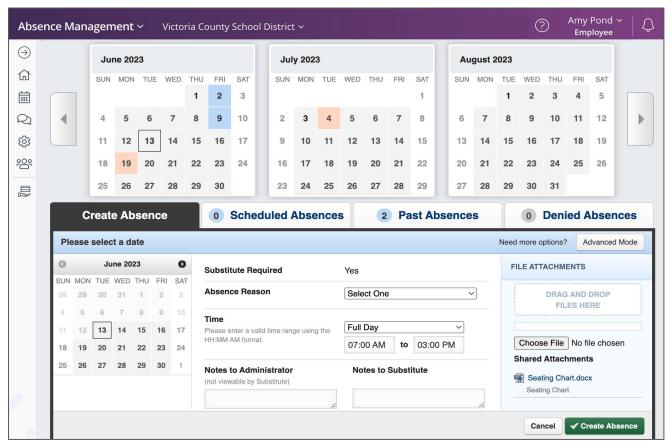

## CREATING AN ABSENCE

You can enter a new absence from your Absence Management home page under the Create Absence tab. Enter the absence details including the date of the absence, the absence reason, notes to the administrator or substitute, etc. and attach any files, if needed. If you do not need a substitute, please make sure you uncheck that section. You can then click Create Absence.