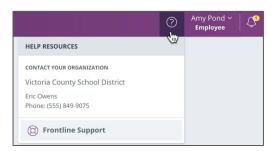

## **GETTING HELP AND RESOURCES**

If you have questions, click **Help Resources** in the top purple bar of your application. View your Organization Admin's contact details or select **Frontline Support** to access learning resources.